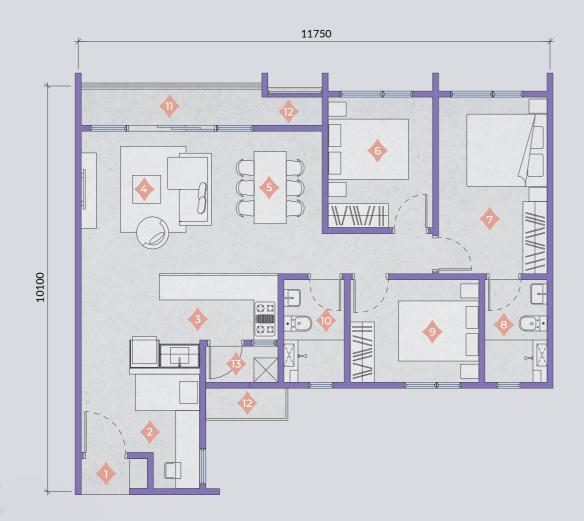

## LAYOUT PLAN

1. Foyer

2. Study

3. Kitchen

4. Living

5. Dining

7. Master Bedroom

8. Master Bathroom

9. Bedroom 2

10. Bathroom

11. Balcony 6. Bedroom 1

12. A/C Ledge

13. Yard

(Without Balcony)

TYPE #2 **1012** sq.ft. | **94** sm 3R2B + 1 Study

1. Foyer

2. Study

3. Kitchen 4. Living

5. Dining

6. Bedroom 1

7. Master Bedroom

8. Master Bathroom

10. Bathroom

9. Bedroom 2