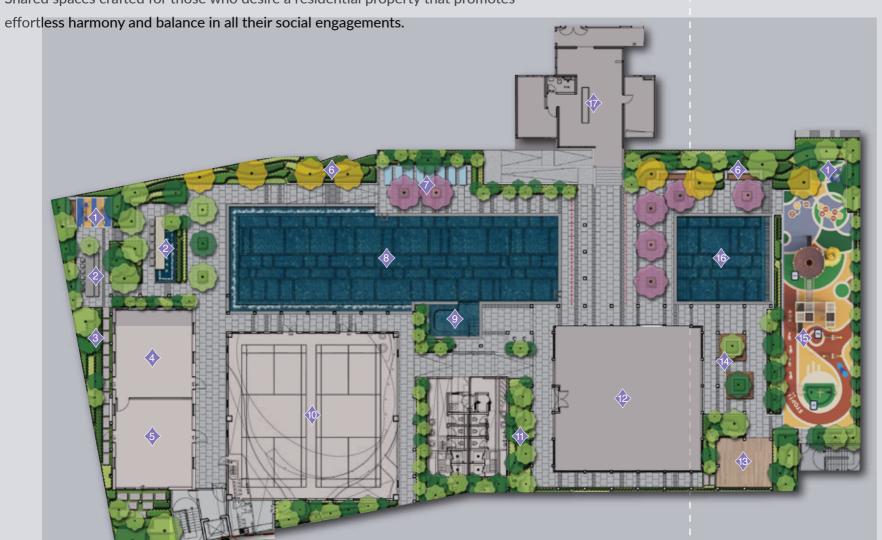

## FACILITIES PLAN

Shared spaces crafted for those who desire a residential property that promotes

#### LEVEL 5

- 1. Parcourse
- 2. Al Fresco Dining
- 3. Herbs & Spice Garden
- 4. Farmer's Fun Hut
- 5. Farmer's Dining
- 6. Floral Garden
- 7. Pool Deck
- 8. Soothing Pool

- 9. Jacuzzi
- 10. Multipurpose Hall
- 11. Aromatic Garden
- 12. Wellness Gym
- 13. Yoga & Meditation Deck
- 14. Seating Lounge
- 15. Children's Playground
- 16. Wading Pool
- 17. Wellness Lounge
  - Salt Sauna