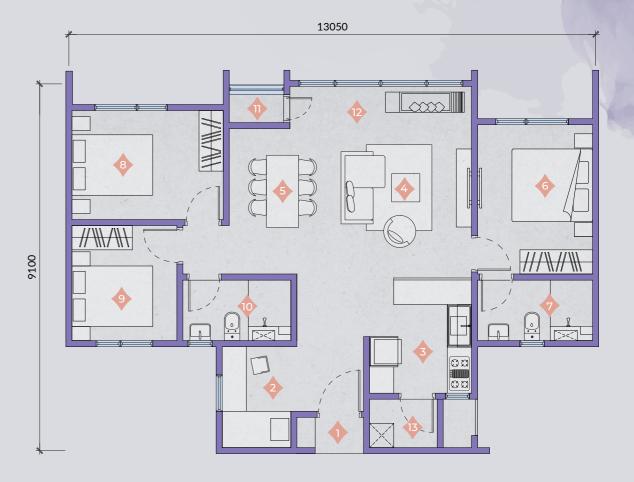

11. Lanai

12. A/C Ledge

13. Yard

1. Foyer

2. Study

3. Kitchen

4. Living

5. Dining

6. Master Bedroom

7. Master Bathroom

8. Bedroom 1

10. Bathroom

9. Bedroom 2

11. A/C Ledge

12. Balcony

13. Yard

3R2B + 1 Study

(Without Balcony)

TYPE B2

**1012** sq.ft. | **94** sm

4. Living

5. Dining

6. Master Bedroom

7. Master Bathroom

9. Bedroom 2

10. Bathroom

1. Foyer 2. Study 3. Kitchen 8. Bedroom 1

12. Lanai 13. Yard

11. A/C Ledge