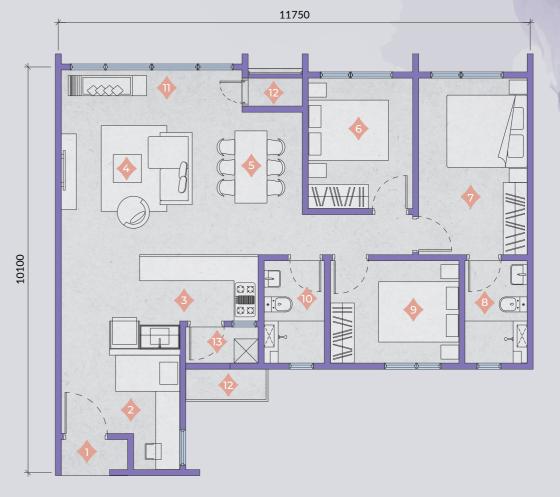

11. Lanai

12. A/C Ledge

13. Yard

1. Foyer

2. Study

3. Kitchen

4. Living

5. Dining

6. Master Bedroom

7. Master Bathroom

8. Bedroom 1

10. Bathroom

9. Bedroom 2

11. A/C Ledge

12. Balcony

13. Yard

3R2B + 1 Study

(Without Balcony)

TYPE B2

**1012** sq.ft. | **94** sm

4. Living

5. Dining

6. Master Bedroom

7. Master Bathroom

9. Bedroom 2

10. Bathroom

1. Foyer 2. Study 3. Kitchen 8. Bedroom 1

12. Lanai 13. Yard

11. A/C Ledge