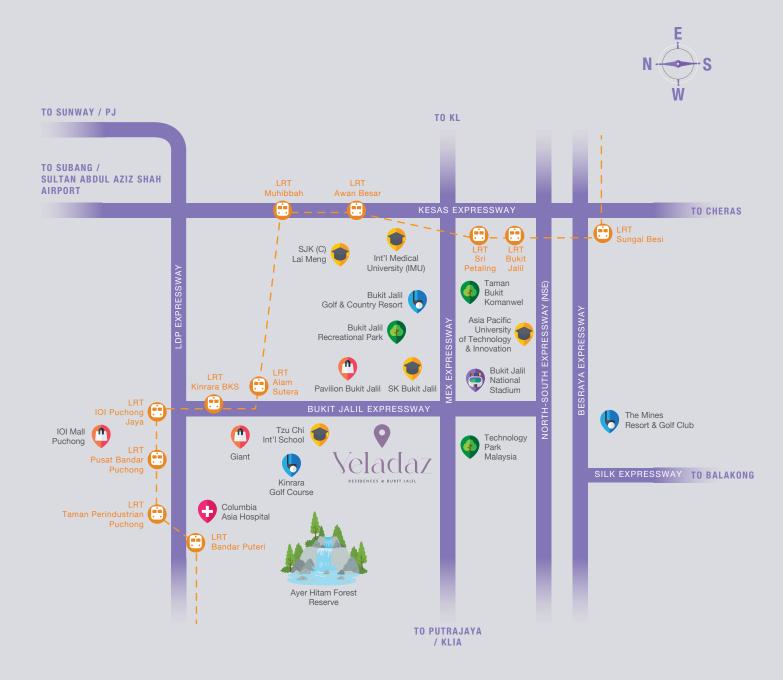

# THE BEST PLACE ON THE MAP

Veladaz Residences is connected to the rest of the Klang Valley by no less than six major highways and a range of public transport services. Residents are enclaved within a hyper-connected community.