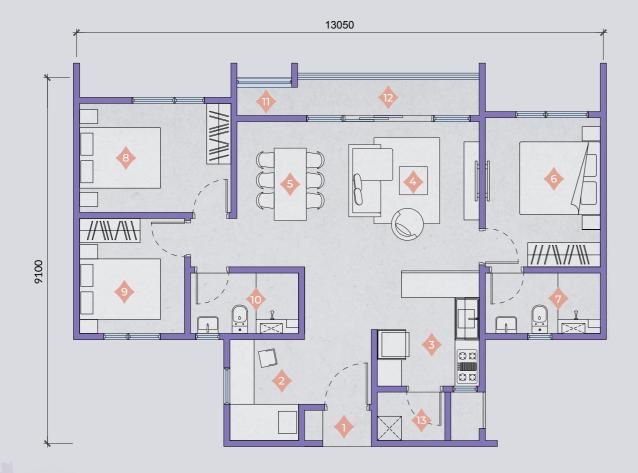

## LAYOUT PLAN

1. Foyer

2. Study

3. Kitchen

4. Living

5. Dining

7. Master Bedroom

8. Master Bathroom

9. Bedroom 2

10. Bathroom

11. Balcony 6. Bedroom 1

12. A/C Ledge

13. Yard

(Without Balcony)

TYPE #2 **1012** sq.ft. | **94** sm 3R2B + 1 Study

1. Foyer