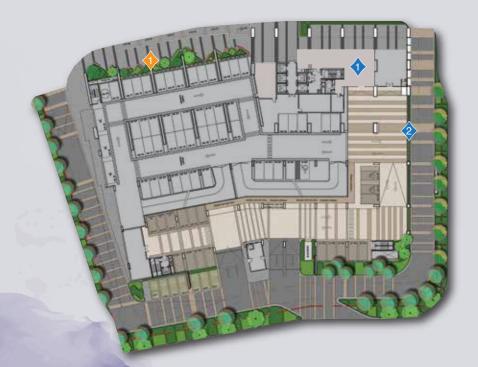

#### **LEVEL UG**

- 1. Grand Lobby
- 2. Drop-off

#### **LEVEL LG1**

1. Al Fresco Seating